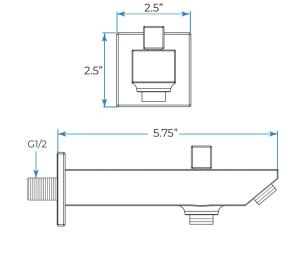

nless Steel

Shower Head Size: 900\*300 mm

Showerheads Install: Embedded Ceiling Mounted

Concealed Mixer Install: Wall-Mounted

LED Shower Head Functions: Rainfall, Waterfall, Mist,

Water Column

Water Pressure: 0.3 MPA

Water Flow: 16L/min~28L/min

Shower Accessories Material: Brass

LED Light: Need to Connect Power

LED Light Color: 64 Color Shower Hose Length: 1.5M AC: 100-265V 50/60Hz

Music: Need Bluetooth



Product shown is only for installation display purpose





All dimensions and specifications are nominal and may vary. Use actual products for accuracy in critical situations.



# **B**athSelect

## **Shower Mixer**



Product shown is only for installation display purpose

## **Shower Mixer Connections**



#### **Hand Shower**



Flow Rate: 2.0 GPM / 7.6 LPM

# **Spout**



# **Body Jet**





#### **FEATURES**

Material: Brass
Base Plate Height: 5-1/8"
Base Plate Width: 5-1/8"
Jet Surface Area: 3-1/8"
Surface Depth: 1/4"
Adjustment Angle: 5°
Male NPT Connection: 1/2"
Maximum Flow Rate: 2.5 GPM

(9.5L/min) max @ 80 psi