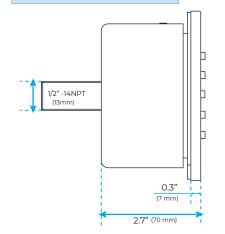

## **Shower Mixer Connections**

#### **FEATURES**

Material: Brass
Base Plate Height: 5-1/8"
Base Plate Width: 5-1/8"
Jet Surface Area: 3-1/8"
Surface Depth: 1/4"
Adjustment Angle: 5°
Male NPT Connection: 1/2"
Maximum Flow Rate: 2.5 GPM

(9.5L/min) max @ 80 psi