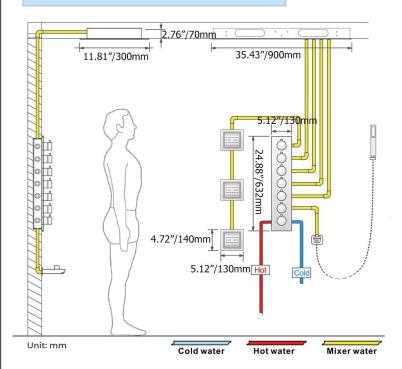

ODY SPRAYS SPECIFICATIONS





Shower Panel / Hose Material: 304 Stainless Steel

Shower Head Size: 900\*300 mm

Showerheads Install: Embedded Ceiling Mounted

Concealed Mixer Install: Wall-Mounted

LED Shower Head Functions: Rainfall, Waterfall, Mist,

Water Column

Water Pressure: 0.3 MPA

Water Flow: 16L/min~28L/min

Shower Accessories Material: Brass

LED Light: Need to Connect Power

LED Light Color: 64 Color Shower Hose Length: 1.5M AC: 100-265V 50/60Hz

Music: Need Bluetooth



Product shown is only for installation display purpose





All dimensions and specifications are nominal and may vary. Use actual products for accuracy in critical situations.



# **B**athSelect

## **Shower Mixer**



Product shown is only for installation display purpose

## **Shower Mixer Connections**



#### **Hand Shower**



Flow Rate: 2.0 GPM / 7.6 LPM

# **Spout**



# **Body Jet**





#### **FEATURES**

Material: Brass
Base Plate Height: 5-1/8"
Base Plate Width: 5-1/8"
Jet Surface Area: 3-1/8"
Surface Depth: 1/4"
Adjustment Angle: 5°
Male NPT Connection: 1/2"
Maximum Flow Rate: 2.5 GPM

(9.5L/min) max @ 80 psi