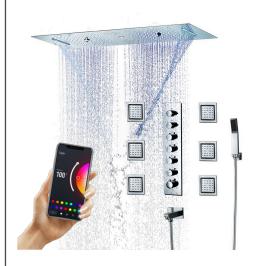

# PHONE CONTROLLED CHROME LUXURIOUS THERMOSTATIC LED RECESSED CEILING MOUNT MUSICAL RAINFALL SHOWER SYSTEM WITH HAND SHOWER AND 6 JETTED BODY SPRAYS SPECIFICATIONS

Shower Panel / Hose Material: 304 Stainless Steel

Shower Head Size: 900\*300 mm

Showerheads Install: Embedded Ceiling Mounted

Concealed Mixer Install: Wall-Mounted

LED Shower Head Functions: Rainfall, Waterfall, Mist,

Water Column

Water Pressure: 0.3 MPA

Water Flow: 16L/min~28L/min

Shower Accessories Material: Brass

LED Light: Need to Connect Power

LED Light Color: 64 Color Shower Hose Length: 1.5M AC: 100-265V 50/60Hz

Music: Need Bluetooth

Product shown is only for installation display purpose