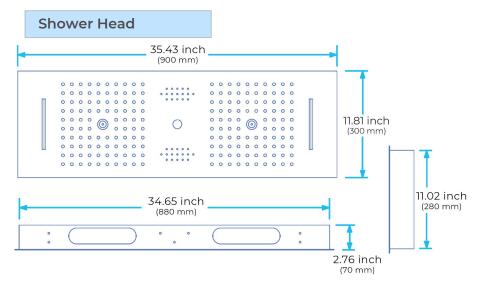

Shower Head Size: 900\*300 mm

Showerheads Install: Embedded Ceiling Mounted

Concealed Mixer Install: Wall-Mounted

LED Shower Head Functions: Rainfall, Waterfall, Mist,

Water Column

Water Pressure: 0.3 MPA

Water Flow: 16L/min~28L/min