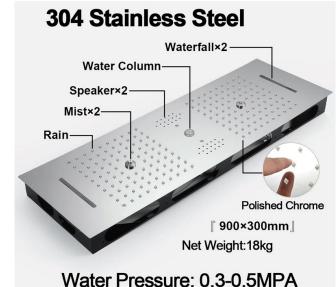

# PHONE CONTROLLED CHROME LUXURIOUS THERMOSTATIC LED RECESSED CEILING MOUNT MUSICAL RAINFALL SHOWER SYSTEM WITH HAND SHOWER AND 6 JETTED BODY SPRAYS SPECIFICATIONS

Shower Panel / Hose Material: 304 Stainless Steel

Shower Head Size: 900\*300 mm

Showerheads Install: Embedded Ceiling Mounted

Concealed Mixer Install: Wall-Mounted

LED Shower Head Functions: Rainfall, Waterfall, Mist,

Water Column

Water Pressure: 0.3 MPA

Water Flow: 16L/min~28L/min

Shower Accessories Material: Brass

LED Light: Need to Connect Power

LED Light Color: 64 Color Shower Hose Length: 1.5M AC: 100-265V 50/60Hz

Music: Need Bluetooth

Product shown is only for installation display purpose