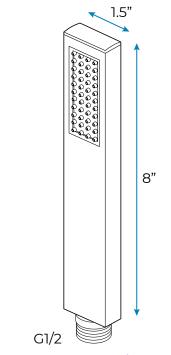

S





Shower Panel / Hose Material: 304 Stainless Steel

Shower Head Size: 900\*300 mm

Showerheads Install: Embedded Ceiling Mounted

Concealed Mixer Install: Wall-Mounted

LED Shower Head Functions: Rainfall, Waterfall, Mist,

Water Column

Water Pressure: 0.3 MPA

Water Flow: 16L/min~28L/min

Shower Accessories Material: Brass

LED Light: Need to Connect Power

LED Light Color: 64 Color Shower Hose Length: 1.5M AC: 100-265V 50/60Hz

Music: Need Bluetooth



Product shown is only for installation display purpose





All dimensions and specifications are nominal and may vary. Use actual products for accuracy in critical situations.



# **B**athSelect

## **Shower Mixer**



Product shown is only for installation display purpose

## **Shower Mixer Connections**



#### **Hand Shower**



Flow Rate: 2.0 GPM / 7.6 LPM

# **Spout**



# **Body Jet**





#### **FEATURES**

Material: Brass
Base Plate Height: 5-1/8"
Base Plate Width: 5-1/8"
Jet Surface Area: 3-1/8"
Surface Depth: 1/4"
Adjustment Angle: 5°
Male NPT Connection: 1/2"
Maximum Flow Rate: 2.5 GPM

(9.5L/min) max @ 80 psi